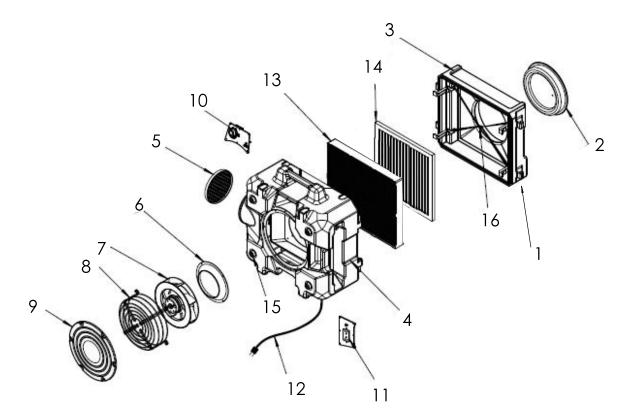

## Azur HS550 Hepa Air Scruber 500 CFM Ventilateur HEPA 500 CFM

| #Ref | items #      | Description                                 | include |
|------|--------------|---------------------------------------------|---------|
| #1   | .AZ-HS550-01 | Barrure de couvercle - Cover Lock clip      | 1       |
| #2   | .AZ-HS550-02 | Couvercle - Dust cover                      | 1       |
| #3   | .AZ-HS550-03 | Couvert frontal - Front cover               | 1       |
| #4   | .AZ-HS550-04 | Bloc central - Main body                    | 1       |
| #5   | .AZ-HS550-05 | Grille Arriere - Air outlet                 | 1       |
| #6   | .AZ-HS550-06 | Guide de courrant d'air -Air flow guide     | 1       |
| #7   | .AZ-HS550-07 | Moteur - Motor                              | 1       |
| #8   | .AZ-HS550-08 | Support de moteur - Motor support           | 1       |
| #9   | .AZ-HS550-09 | Couvert de moteur - Motor panel             | 1       |
| #10  | .AZ-HS550-10 | Interrupteur complet - Switch kit           | 1       |
| #11  | .AZ-HS550-11 | Prises femelle 110v - 110v Inlet receptacle | 1       |
| #12  | .AZ-HS550-12 | Cable 110V - Power cord                     | 1       |
| #13  | AZ-HSHF      | Filtre Hepa 16x19 - Hepa filter 16x19       | 1       |
| #14  | AZ-HSPF      | PréFiltre Hepa 16x16 - Prefilter 16x16      | 1       |
| #15  | .AZ-HS550-15 | Supports - Mats                             | 4       |
| #16  | .AZ-HS550-16 | Supports à filtres - Filters Harness        | 1       |